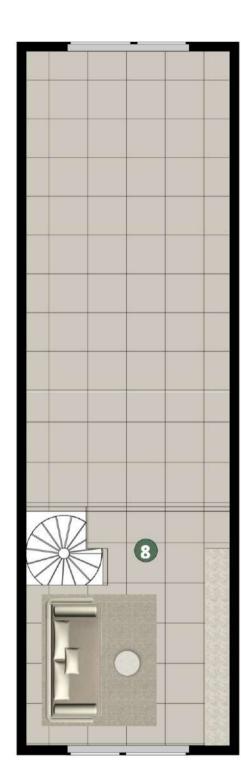

## Garden

Choose from a white and charcoal or brick façade for this delightful garden townhouse showcasing an expansive single storey layout.

- 1. Bedroom (18.0 SQM)
- 2. Bathroom (8.0 SQM)
- 3. Bedroom (13.0 SQM)
- 4. Ensuite (7.0 SQM)
- 5. Master Bedroom (22.0 SQM)
- 6. Outdoor Dining (22.0 SQM)

- 7. Living/Dining/Kitchen (59.0 SQM)
- 8. Guest Bedroom (13.0 SQM)
- 9. Guest Toilet (3.0 SQM)
- 10. Scullery (4.0 SQM)
- 11. Upstairs Lounge/Office (29.0 SQM)

**POKUGARA** 

Unique to this design and overlooking the main living areas is a comfortable loft-style elevated lounge to be customised to your liking.