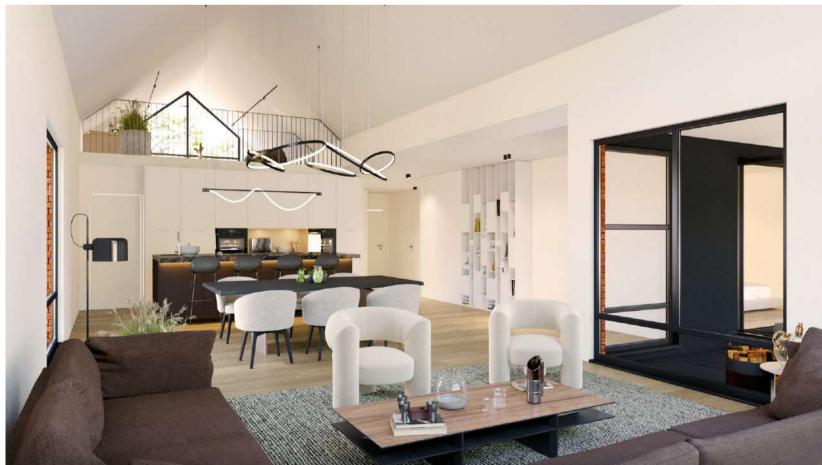

- 7. Living/Dining/Kitchen (59.0 SQM)
- 8. Guest Bedroom (13.0 SQM)
- 9. Guest Toilet (3.0 SQM)
- 10. Scullery (4.0 SQM)
- 11. Upstairs Lounge/Office (29.0 SQM)

**POKUGARA** 

Unique to this design and overlooking the main living areas is a comfortable loft-style elevated lounge to be customised to your liking.