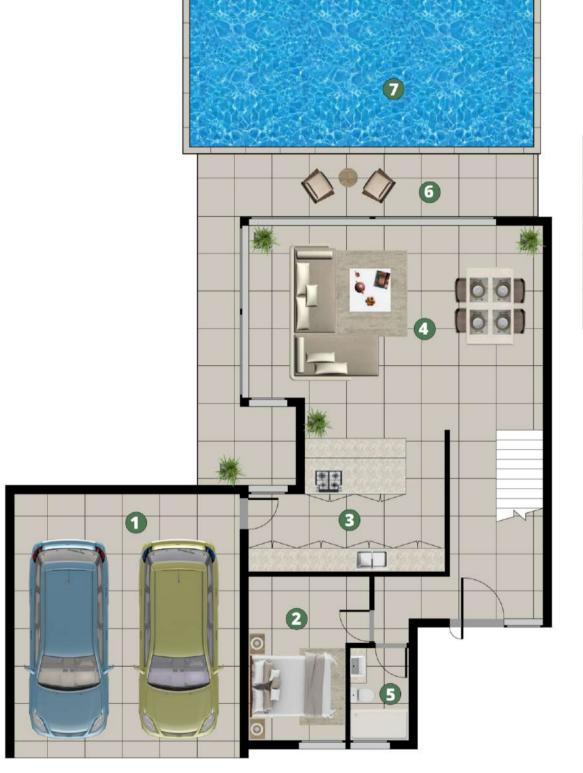

# Villa

Beyond the striking black and white façade lies a free-flowing interior that captures the effortless relaxation of a spacious modern villa.

- 1. Garage (39 SQM)
- 2. Guest Bedroom (12.0 SQM)
- 3. Kitchen (19.0 SQM)
- 4. Lounge (28.0 SQM)
- 5. Bathroom (3.5 SQM)
- 6. Patio (38.0 SQM)
- 7. Pool