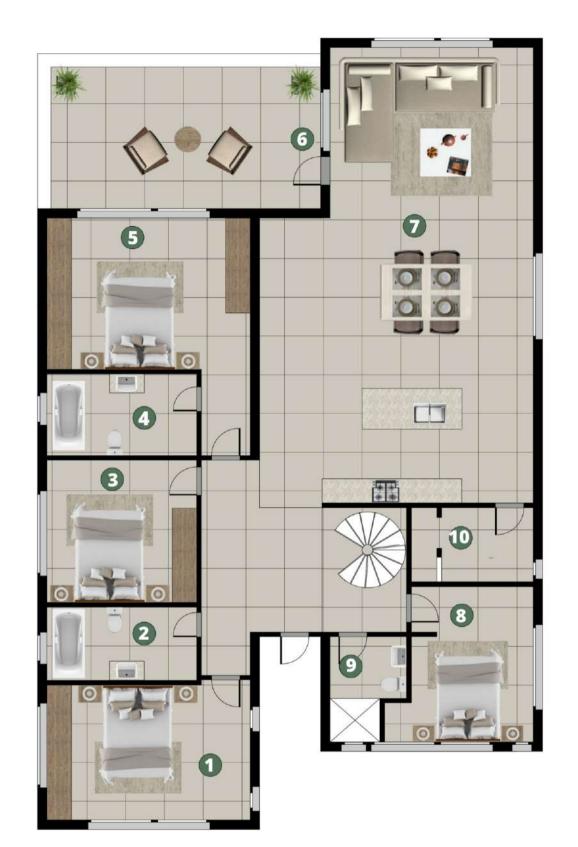

# Villa

Beyond the striking black and white façade lies a free-flowing interior that captures the effortless relaxation of a spacious modern villa.

- 1. Garage (39 SQM)
- 2. Guest Bedroom (12.0 SQM)
- 3. Kitchen (19.0 SQM)
- 4. Lounge (28.0 SQM)
- 5. Bathroom (3.5 SQM)
- 6. Patio (38.0 SQM)
- 7. Pool

- 8. Master Bedroom (25.0SQM)
- 9. Ensuite (8.0 SQM)
- 10. Bedroom (14.5 SQM)
- 11. Bathroom (4.8 SQM)
- 12. Bedroom (15.0 SQM)
- 13. Balcony (28.0 SQM)

Step out to the balcony and take in the fresh air, while just below is your private resort-style swimming pool and peaceful garden sanctuary.