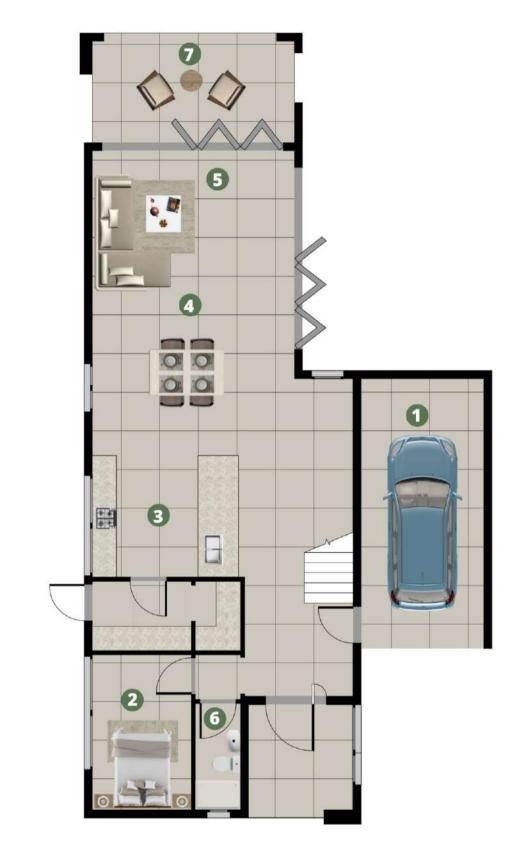

# Villa

Beyond the striking black and white façade lies a free-flowing interior that captures the effortless relaxation of a spacious modern villa.

- 1. Garage (39 SQM)
- 2. Guest Bedroom (12.0 SQM)
- 3. Kitchen (19.0 SQM)
- 4. Lounge (28.0 SQM)
- 5. Bathroom (3.5 SQM)
- 6. Patio (38.0 SQM)
- 7. Pool