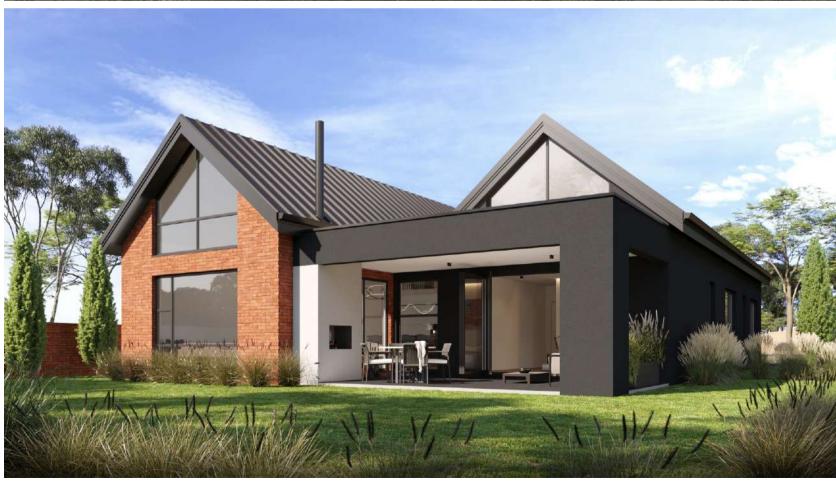

## Manor

With your choice of white and charcoal or a brick façade, this stately design boasts a sprawling yet spacious interior worthy of even the grandest manor.

- 1. Garage (20.0 SQM)
- 2. Guest Bedroom (9.0 SQM)
- 3. Kitchen (15.0 SQM)
- 4. Dining (16.0 SQM)
- 5. Lounge (22.0 SQM)6. Guest Bathroom (3.0 SQM)
- 7. Outdoor Lounge (13.0 SQM)
- 8. Master Bedroom (18.0 SQM)

## Garden

Choose from a white and charcoal or brick façade for this delightful garden townhouse showcasing an expansive single storey layout.

- 1. Bedroom (18.0 SQM)
- 2. Bathroom (8.0 SQM)
- 3. Bedroom (13.0 SQM)
- 4. Ensuite (7.0 SQM)
- 5. Master Bedroom (22.0 SQM)
- 6. Outdoor Dining (22.0 SQM)