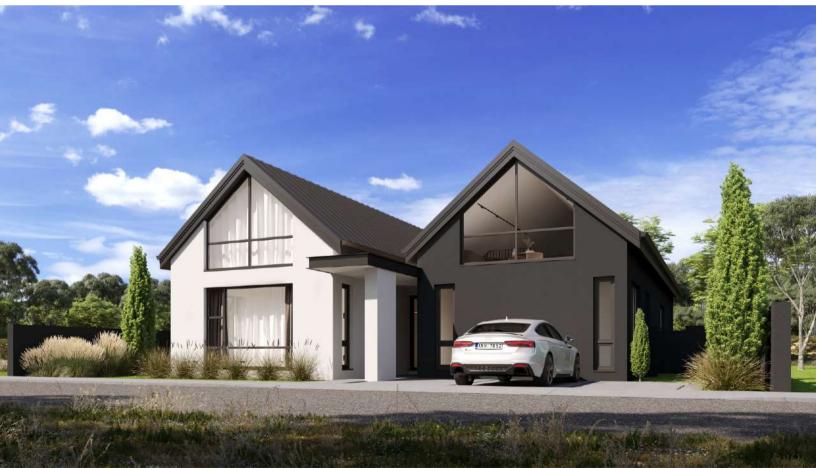

## Garden

Choose from a white and charcoal or brick façade for this delightful garden townhouse showcasing an expansive single storey layout.

- 1. Bedroom (18.0 SQM)
- 2. Bathroom (8.0 SQM)
- 3. Bedroom (13.0 SQM)
- 4. Ensuite (7.0 SQM)
- 5. Master Bedroom (22.0 SQM)
- 6. Outdoor Dining (22.0 SQM)

- 7. Living/Dining/Kitchen (59.0 SQM)
- 8. Guest Bedroom (13.0 SQM)
- 9. Guest Toilet (3.0 SQM)
- 10. Scullery (4.0 SQM)
- 11. Upstairs Lounge/Office (29.0 SQM)

**POKUGARA** 

Unique to this design and overlooking the main living areas is a comfortable loft-style elevated lounge to be customised to your liking.