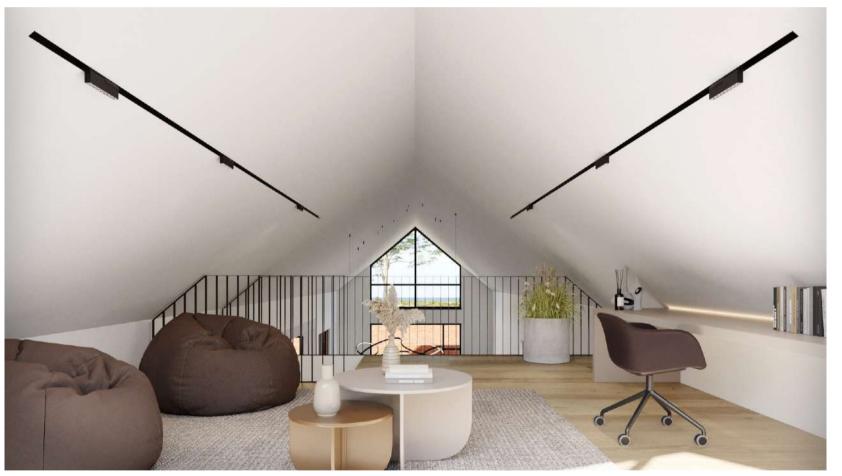

- 7. Living/Dining/Kitchen (59.0 SQM)
- 8. Guest Bedroom (13.0 SQM)
- 9. Guest Toilet (3.0 SQM)
- 10. Scullery (4.0 SQM)
- 11. Upstairs Lounge/Office (29.0 SQM)

**POKUGARA** 

Unique to this design and overlooking the main living areas is a comfortable loft-style elevated lounge to be customised to your liking.