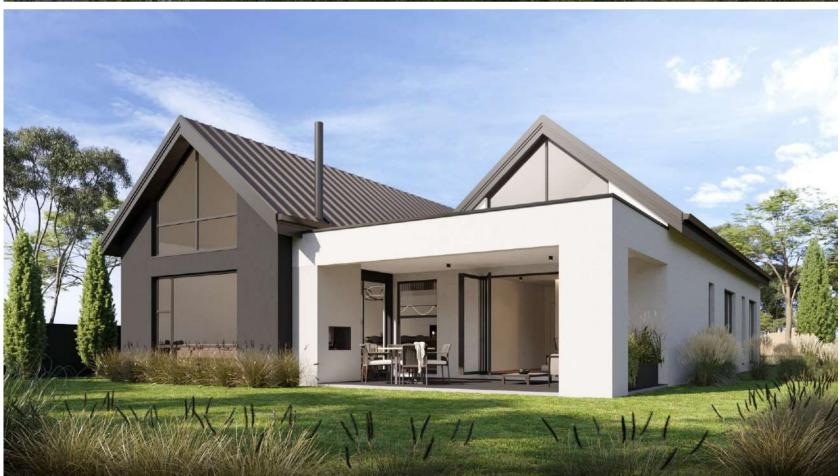

## Garden

Choose from a white and charcoal or brick façade for this delightful garden townhouse showcasing an expansive single storey layout.

- 1. Bedroom (18.0 SQM)
- 2. Bathroom (8.0 SQM)
- 3. Bedroom (13.0 SQM)
- 4. Ensuite (7.0 SQM)
- 5. Master Bedroom (22.0 SQM)
- 6. Outdoor Dining (22.0 SQM)

- 7. Living/Dining/Kitchen (59.0 SQM)
- 8. Guest Bedroom (13.0 SQM)
- 9. Guest Toilet (3.0 SQM)
- 10. Scullery (4.0 SQM)
- 11. Upstairs Lounge/Office (29.0 SQM)

**POKUGARA** 

Unique to this design and overlooking the main living areas is a comfortable loft-style elevated lounge to be customised to your liking.