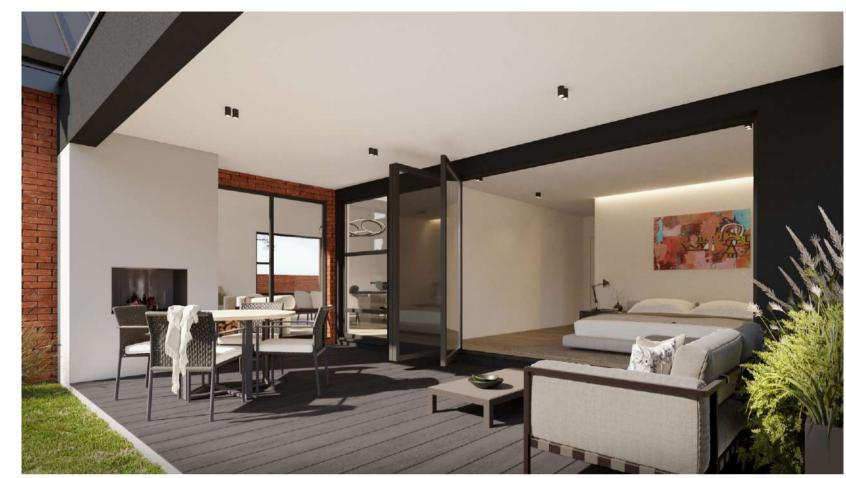

## Manor

With your choice of white and charcoal or a brick façade, this stately design boasts a sprawling yet spacious interior worthy of even the grandest manor.

- 1. Garage (20.0 SQM)
- 2. Guest Bedroom (9.0 SQM)
- 3. Kitchen (15.0 SQM)
- 4. Dining (16.0 SQM)
- 5. Lounge (22.0 SQM)6. Guest Bathroom (3.0 SQM)
- 7. Outdoor Lounge (13.0 SQM)
- 8. Master Bedroom (18.0 SQM)