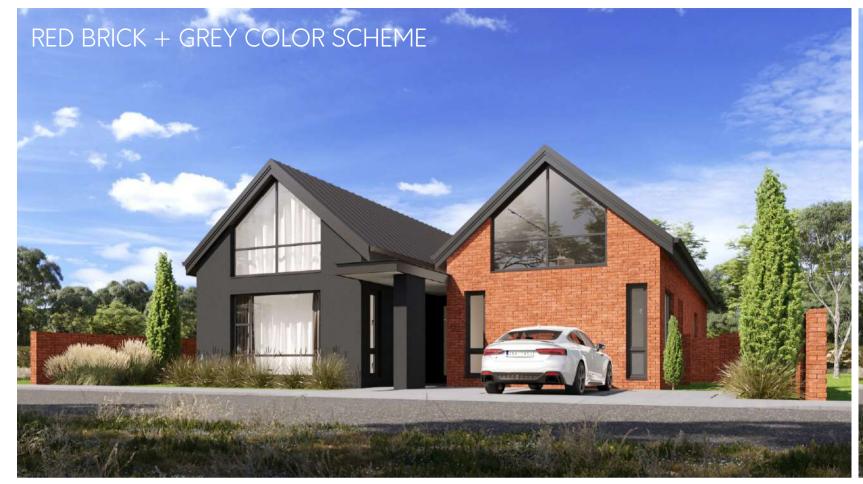

## Manor

With your choice of white and charcoal or a brick façade, this stately design boasts a sprawling yet spacious interior worthy of even the grandest manor.

- 1. Garage (20.0 SQM)
- 2. Guest Bedroom (9.0 SQM)
- 3. Kitchen (15.0 SQM)
- 4. Dining (16.0 SQM)
- 5. Lounge (22.0 SQM)6. Guest Bathroom (3.0 SQM)
- 7. Outdoor Lounge (13.0 SQM)
- 8. Master Bedroom (18.0 SQM)

## Garden

Choose from a white and charcoal or brick façade for this delightful garden townhouse showcasing an expansive single storey layout.

- 1. Bedroom (18.0 SQM)
- 2. Bathroom (8.0 SQM)
- 3. Bedroom (13.0 SQM)
- 4. Ensuite (7.0 SQM)
- 5. Master Bedroom (22.0 SQM)
- 6. Outdoor Dining (22.0 SQM)