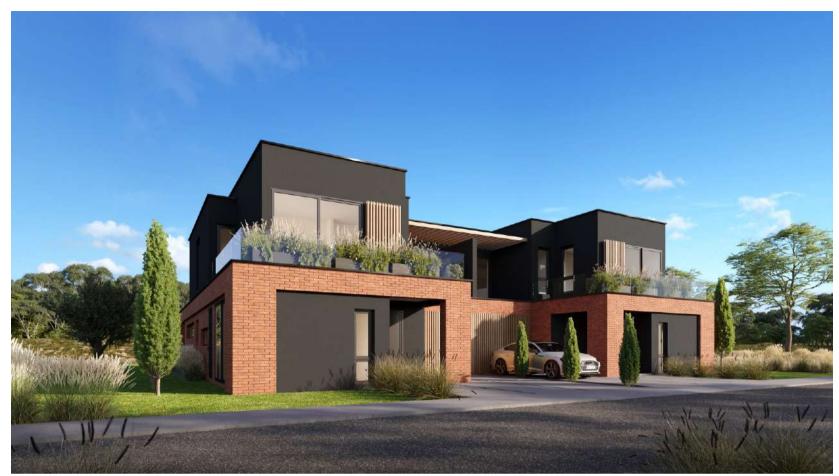

## Manor

With your choice of white and charcoal or a brick façade, this stately design boasts a sprawling yet spacious interior worthy of even the grandest manor.

- 1. Garage (20.0 SQM)
- 2. Guest Bedroom (9.0 SQM)
- 3. Kitchen (15.0 SQM)
- 4. Dining (16.0 SQM)
- 5. Lounge (22.0 SQM)6. Guest Bathroom (3.0 SQM)
- 7. Outdoor Lounge (13.0 SQM)
- 8. Master Bedroom (18.0 SQM)