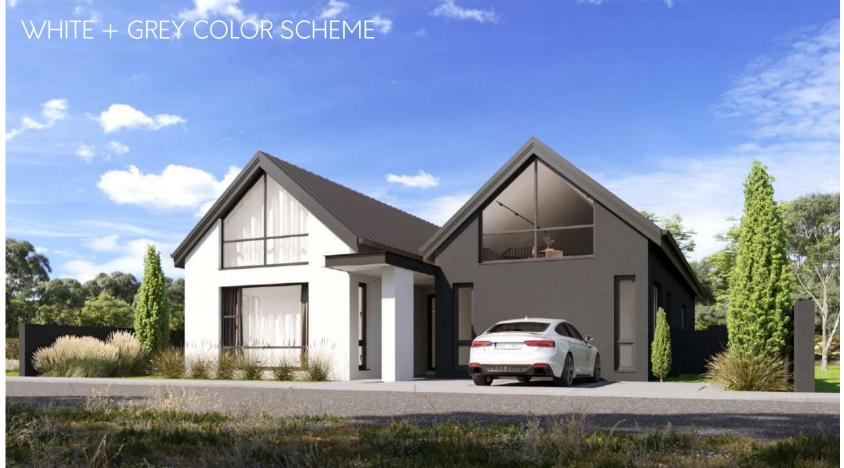

## Manor

With your choice of white and charcoal or a brick façade, this stately design boasts a sprawling yet spacious interior worthy of even the grandest manor.

- 1. Garage (20.0 SQM)
- 2. Guest Bedroom (9.0 SQM)
- 3. Kitchen (15.0 SQM)
- 4. Dining (16.0 SQM)
- 5. Lounge (22.0 SQM)6. Guest Bathroom (3.0 SQM)
- 7. Outdoor Lounge (13.0 SQM)
- 8. Master Bedroom (18.0 SQM)

## Garden

Choose from a white and charcoal or brick façade for this delightful garden townhouse showcasing an expansive single storey layout.

- 1. Bedroom (18.0 SQM)
- 2. Bathroom (8.0 SQM)
- 3. Bedroom (13.0 SQM)
- 4. Ensuite (7.0 SQM)
- 5. Master Bedroom (22.0 SQM)
- 6. Outdoor Dining (22.0 SQM)