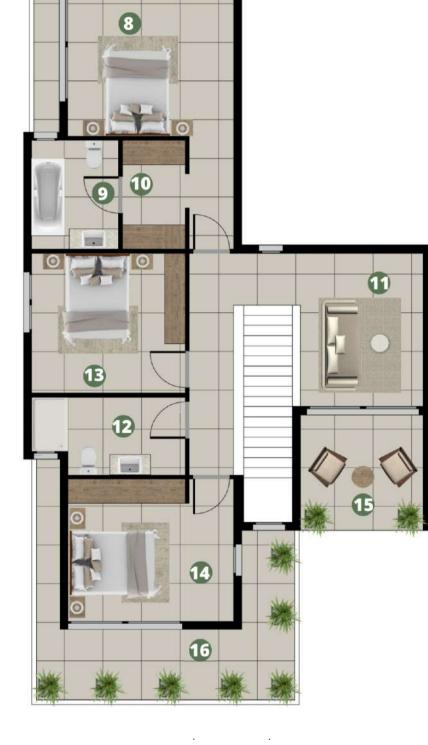

- 8. Master Bedroom (25.0SQM)
- 9. Ensuite (8.0 SQM)
- 10. Bedroom (14.5 SQM)
- 11. Bathroom (4.8 SQM)
- 12. Bedroom (15.0 SQM)
- 13. Balcony (28.0 SQM)

Step out to the balcony and take in the fresh air, while just below is your private resort-style swimming pool and peaceful garden sanctuary.