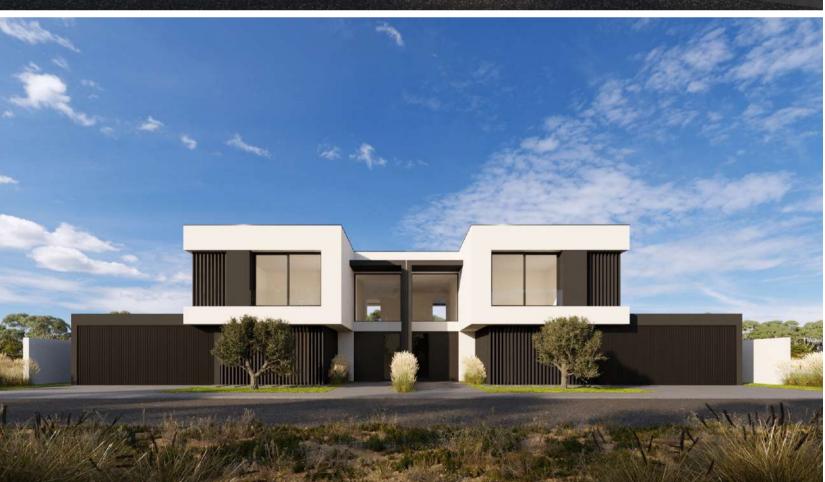

## Manor

With your choice of white and charcoal or a brick façade, this stately design boasts a sprawling yet spacious interior worthy of even the grandest manor.

- 1. Garage (20.0 SQM)
- 2. Guest Bedroom (9.0 SQM)
- 3. Kitchen (15.0 SQM)
- 4. Dining (16.0 SQM)
- 5. Lounge (22.0 SQM)6. Guest Bathroom (3.0 SQM)
- 7. Outdoor Lounge (13.0 SQM)
- 8. Master Bedroom (18.0 SQM)

## Garden

Choose from a white and charcoal or brick façade for this delightful garden townhouse showcasing an expansive single storey layout.

- 1. Bedroom (18.0 SQM)
- 2. Bathroom (8.0 SQM)
- 3. Bedroom (13.0 SQM)
- 4. Ensuite (7.0 SQM)
- 5. Master Bedroom (22.0 SQM)
- 6. Outdoor Dining (22.0 SQM)