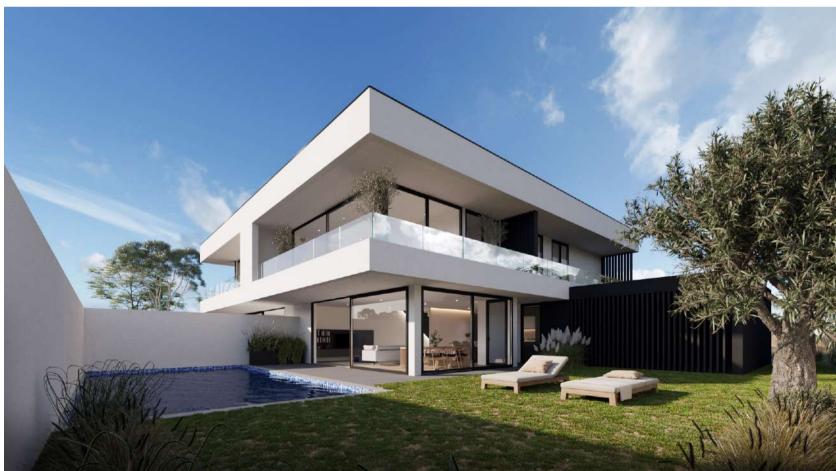

# Villa

Beyond the striking black and white façade lies a free-flowing interior that captures the effortless relaxation of a spacious modern villa.

- 1. Garage (39 SQM)
- 2. Guest Bedroom (12.0 SQM)
- 3. Kitchen (19.0 SQM)
- 4. Lounge (28.0 SQM)
- 5. Bathroom (3.5 SQM)
- 6. Patio (38.0 SQM)
- 7. Pool

- 8. Master Bedroom (25.0SQM)
- 9. Ensuite (8.0 SQM)
- 10. Bedroom (14.5 SQM)
- 11. Bathroom (4.8 SQM)
- 12. Bedroom (15.0 SQM)
- 13. Balcony (28.0 SQM)

Step out to the balcony and take in the fresh air, while just below is your private resort-style swimming pool and peaceful garden sanctuary.