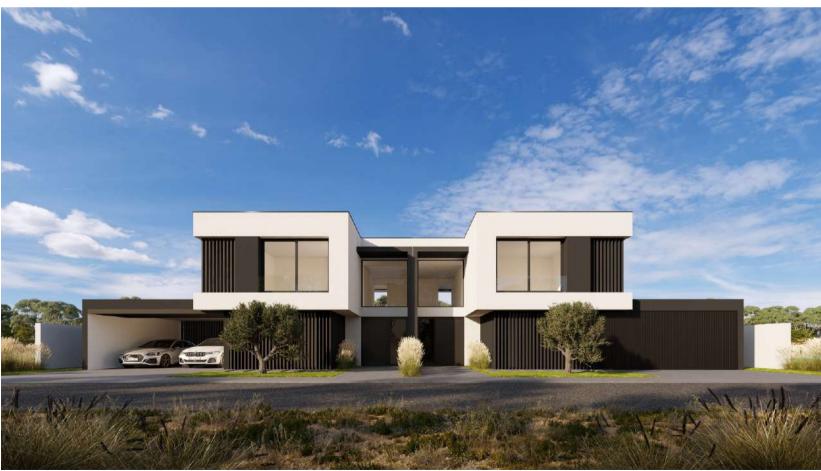

# Villa

Beyond the striking black and white façade lies a free-flowing interior that captures the effortless relaxation of a spacious modern villa.

- 1. Garage (39 SQM)
- 2. Guest Bedroom (12.0 SQM)
- 3. Kitchen (19.0 SQM)
- 4. Lounge (28.0 SQM)
- 5. Bathroom (3.5 SQM)
- 6. Patio (38.0 SQM)
- 7. Pool

- 8. Master Bedroom (25.0SQM)
- 9. Ensuite (8.0 SQM)
- 10. Bedroom (14.5 SQM)
- 11. Bathroom (4.8 SQM)
- 12. Bedroom (15.0 SQM)
- 13. Balcony (28.0 SQM)

Step out to the balcony and take in the fresh air, while just below is your private resort-style swimming pool and peaceful garden sanctuary.