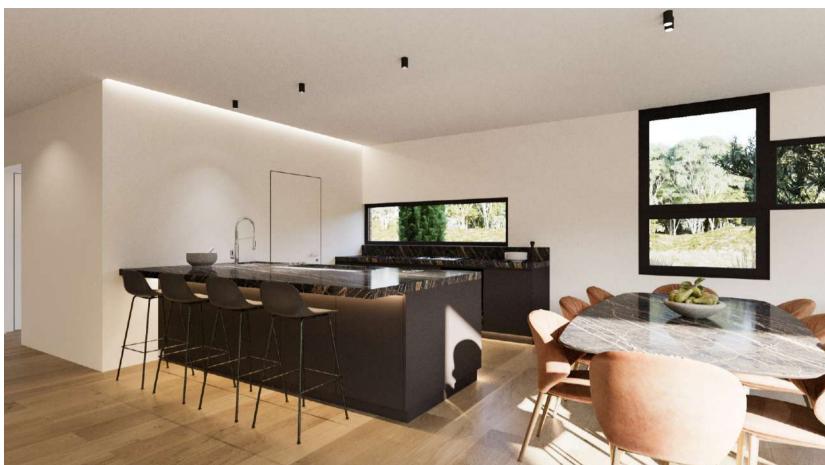

- 7. Living/Dining/Kitchen (59.0 SQM)
- 8. Guest Bedroom (13.0 SQM)
- 9. Guest Toilet (3.0 SQM)
- 10. Scullery (4.0 SQM)
- 11. Upstairs Lounge/Office (29.0 SQM)

**POKUGARA** 

Unique to this design and overlooking the main living areas is a comfortable loft-style elevated lounge to be customised to your liking.