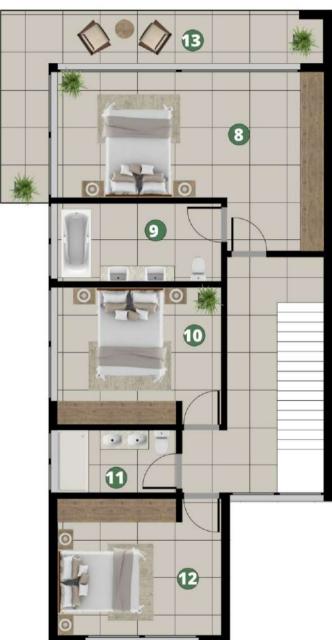

- 8. Master Bedroom (25.0SQM)
- 9. Ensuite (8.0 SQM)
- 10. Bedroom (14.5 SQM)
- 11. Bathroom (4.8 SQM)
- 12. Bedroom (15.0 SQM)
- 13. Balcony (28.0 SQM)

Step out to the balcony and take in the fresh air, while just below is your private resort-style swimming pool and peaceful garden sanctuary.